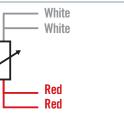

## **SPECIFICATIONS**

| Model                                                   |                  | SS2                                      |
|---------------------------------------------------------|------------------|------------------------------------------|
| Compliance with standards                               |                  | IEC 60751                                |
| Туре                                                    |                  | Pt100 Ω                                  |
| Material                                                |                  | Alumina substrate (10x2x1 mm)<br>(Lxwxh) |
| Class                                                   |                  | В                                        |
| Mounting / Construction                                 |                  | 1x4 wires                                |
| Max. surface temp. (°C)<br>(without flow) (theoretical) |                  | 250°C                                    |
| Output                                                  | Sheath           | FEP                                      |
|                                                         | Diameter (mm)    | 3.3 mm                                   |
|                                                         | Max. temperature | 200°C                                    |
|                                                         | Conductors       | 4 x 0.22 mm <sup>2</sup> , copper        |
|                                                         | Length L (mm)    | 1,000 / 2,000 / 5,000 mm                 |
|                                                         | Termination      | Insulated bare wires                     |
| Fastening                                               |                  | By gluing on the surface                 |