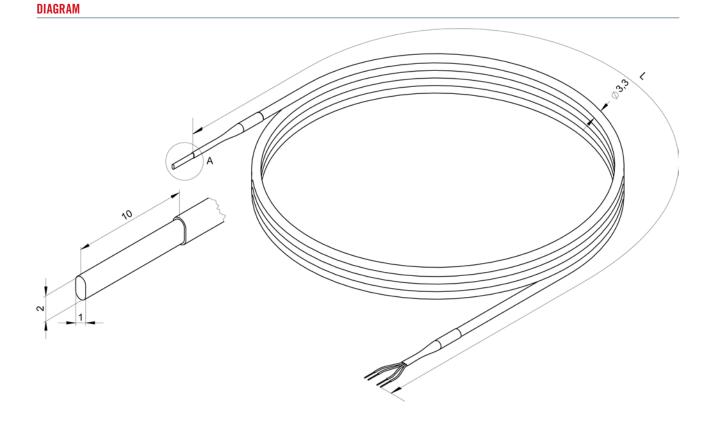

## **SPECIFICATIONS**

| Model                                                   |                  | SS2                                      |
|---------------------------------------------------------|------------------|------------------------------------------|
| Compliance with standards                               |                  | IEC 60751                                |
| Туре                                                    |                  | Pt100 Ω                                  |
| Material                                                |                  | Alumina substrate (10x2x1 mm)<br>(Lxwxh) |
| Class                                                   |                  | В                                        |
| Mounting / Construction                                 |                  | 1x4 wires                                |
| Max. surface temp. (°C)<br>(without flow) (theoretical) |                  | 250°C                                    |
| Output                                                  | Sheath           | FEP                                      |
|                                                         | Diameter (mm)    | 3.3 mm                                   |
|                                                         | Max. temperature | 200°C                                    |
|                                                         | Conductors       | 4 x 0.22 mm <sup>2</sup> , copper        |
|                                                         | Length L (mm)    | 1,000 / 2,000 / 5,000 mm                 |
|                                                         | Termination      | Insulated bare wires                     |
| Fastening                                               |                  | By gluing on the surface                 |